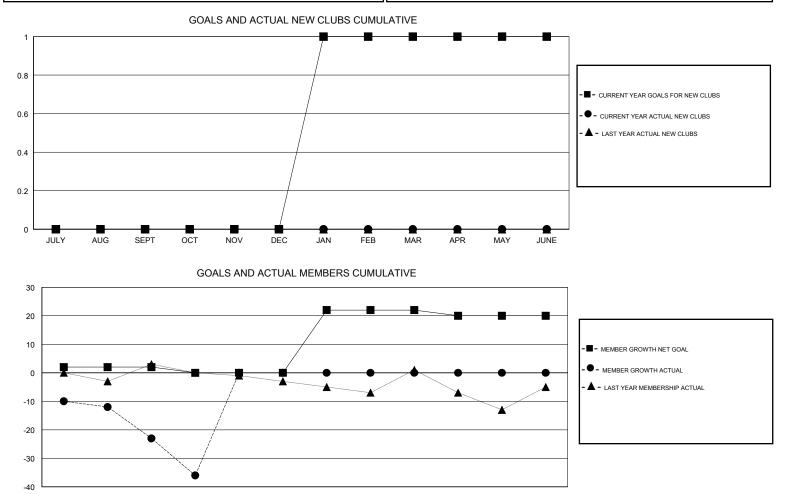

## VE ANTON

| GMT: STEVE A  | NTON          |             | LOC           | CATION ILLINOIS GMT C/ |                           |                         |                                                    |  |  |  |
|---------------|---------------|-------------|---------------|------------------------|---------------------------|-------------------------|----------------------------------------------------|--|--|--|
|               | Club          | 98          |               |                        | Members                   |                         |                                                    |  |  |  |
|               | RESULTS FOR   | R 2017-2018 |               | RESULTS FOR 2017-2018  |                           |                         |                                                    |  |  |  |
| QUARTER       | NEW CLUB GOAL | NEW CLUBS   | DROPPED CLUBS | QUARTER                | MEMBER GROWTH NET<br>GOAL | MEMBER GROWTH<br>ACTUAL | DROPPED<br>MEMBERS ACTUAL<br>(including transfers) |  |  |  |
| JULY/AUG/SEPT | 0             | 0           | 0             | JULY/AUG/SEPT          | 2                         | 11                      | 33                                                 |  |  |  |
| OCT/NOV/DEC   | 0             | 0           | 0             | OCT/NOV/DEC            | -2                        | 3                       | 16                                                 |  |  |  |
| JAN/FEB/MAR   | 1             | 0           | 0             | JAN/FEB/MAR            | 22                        | 0                       | 0                                                  |  |  |  |
| APR/MAY/JUNE  | 0             | 0           | 0             | APR/MAY/JUNE           | -2                        | 0                       | 0                                                  |  |  |  |

| JI | ULY | AUG | SEPT | OCT | NOV | DEC | JAN | FEB | MAR | APR | MAY | JUNE |
|----|-----|-----|------|-----|-----|-----|-----|-----|-----|-----|-----|------|
|----|-----|-----|------|-----|-----|-----|-----|-----|-----|-----|-----|------|